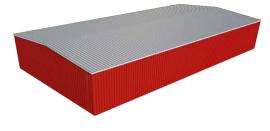

## 80 x 80 1:12

The General Steel Peak box logo means you have the best warranties in the industry including our industry best 50 year structural warranty. THE STRONGEST AND HIGHEST QUALITY BUILDING AVAILABLE

### ALL I-BEAM CONSTRUCTION, 26 GAUGE SHEETING

• Building bolts together, no welding necessary

 Framed openings are cut at the factory, holes in primary and secondary framing are pre punched

Can be erected in weeks or less