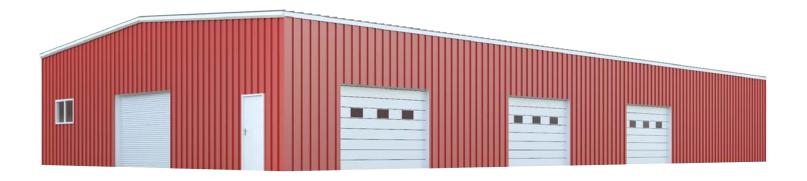

## **BASE BUILDING PACKAGE**

## 80 x 80 1:12

The General Steel Peak box logo means you have the best warranties in the industry including our industry best 50 year structural warranty. THE STRONGEST AND HIGHEST QUALITY BUILDING AVAILABLE

### ALL I-BEAM CONSTRUCTION, 26 GAUGE SHEETING

• Building bolts together, no welding necessary

 Framed openings are cut at the factory, holes in primary and secondary framing are pre punched

Can be erected in weeks or less