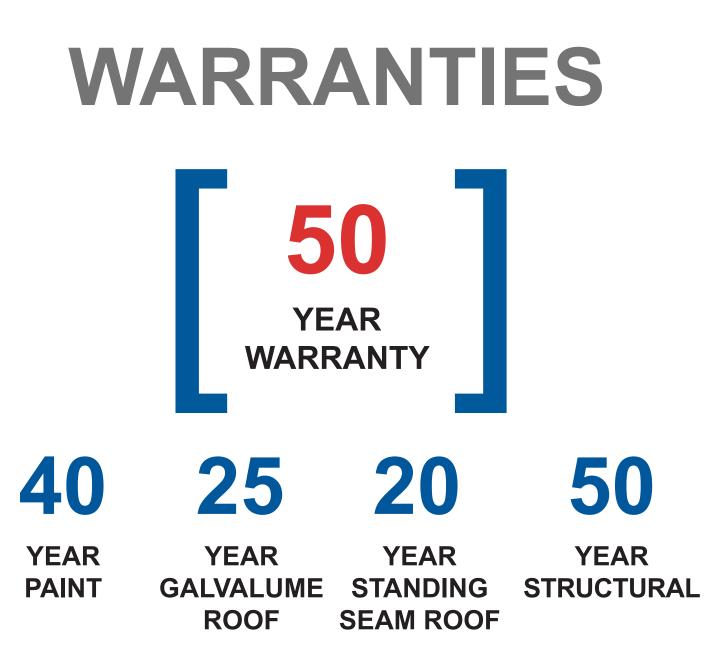

## 80 x 80 1:12

The General Steel Peak box logo means you have the best warranties in the industry including our industry best 50 year structural warranty. THE STRONGEST AND HIGHEST QUALITY BUILDING AVAILABLE

### ENGINEERED FOR YOUR LOCAL CODES & LOADS

- Wind speeds
- Snow loads
- Seismic activity

100% AMERICAN MADE

There are no regions in North America free from natural disasters, significant storms or acts of God. The Southeastern United States is home to more billion dollar weather disasters than any other region and the remainder of the USA finds itself commonly dealing with high winds, snow or seismic activity. We understand that your General Steel building is a meaningful investment and for many, the largest purchase in a lifetime. We will never cut corners, compromise our brand image or most importantly deliver a building that we cannot stand behind and endorse. Our warranties didn't set the bar, they are the bar.