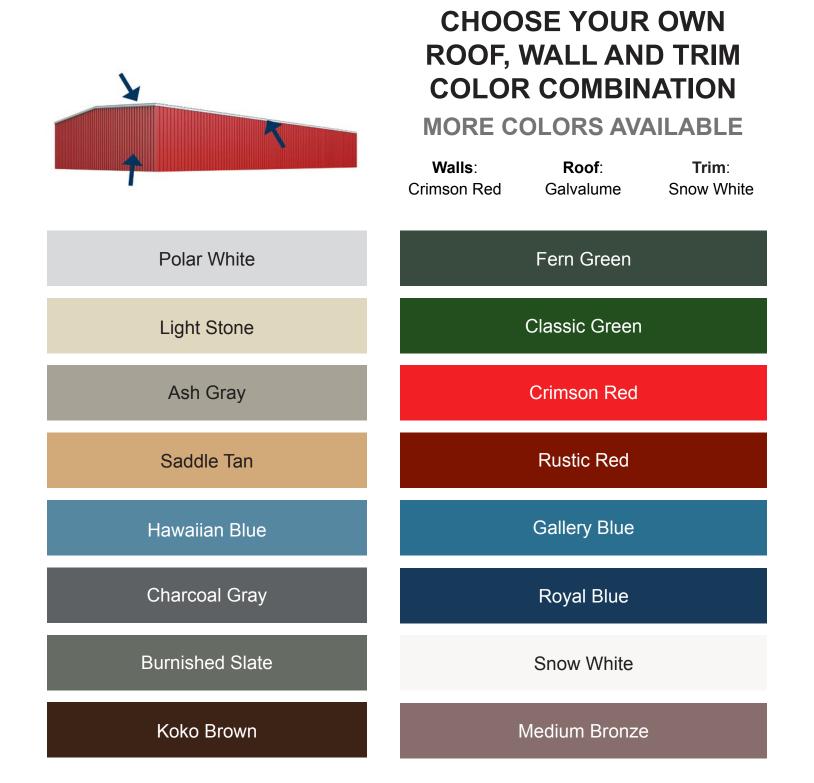

# **POPULAR COLORS**

### POPULAR COMPONENTS

CUSTOMIZE THE LOOK AND FUNCTIONALITY

You can personalize and easily transform your base building package into a fully customized metal building system with our extensive collection of high quality building components. Your Project Coordinator at General Steel will keep you on budget while guiding you through the selection of carefully thought out access points and bring attention to details like natural light, drainage, insulation and ventilation.