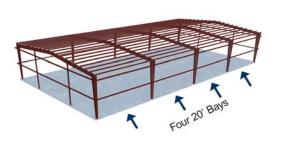

## **BASE BUILDING PACKAGE**

## 80 x 80 1:12

The General Steel Peak box logo means you have the best warranties in the industry including our industry best 50 year structural warranty. THE STRONGEST AND HIGHEST QUALITY BUILDING AVAILABLE

### ALL I-BEAM CONSTRUCTION, 26 GAUGE SHEETING

• Building bolts together, no welding necessary

 Framed openings are cut at the factory, holes in primary and secondary framing are pre punched

Can be erected in weeks or less