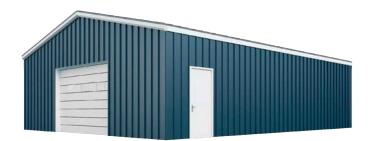

## BASE BUILDING

## **ECONOMICAL, EFFICIENT, DURABLE AND CUSTOMIZABLE:**

If you need more space, our C-Channel buildings are an effective alternative to our I-beam buildings. Offering an all solid steel structure, our C-Channel building packages are economical, efficient, durable and completely customizable. In fact, every General Steel C-Channel building package comes with a 3070 walk door and lever lockset at no additional charge!

## ALL STEEL CONSTRUCTION, 26 GAUGE SHEETING

- Fast turn-around
- Easy to follow instructions & assembly
  - No welding required!
  - 3070 Walk Door w/ lever lockset
- Flexible framed opening heights (7', 8' or 9')
  - Many options and accessories