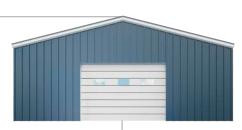

## **Opening**

- Open trim package includes painted jamb/header and jamb cover trim.

### Accessories

- Roof and wall closures
- Sutyl tape
- **Olivina** Clear sealant

- 1 1/4" A307 fin neck bolts and nuts
- Pop rivets
- 3070 steel walk door, jamb and lever lockset

## ALL STEEL CONSTRUCTION, 26 GAUGE SHEETING

- Fast turn-around
- Easy to follow instructions & assembly
  - No welding required!
  - 3070 Walk Door w/ lever lockset
- Flexible framed opening heights (7', 8' or 9')
  - Many options and accessories