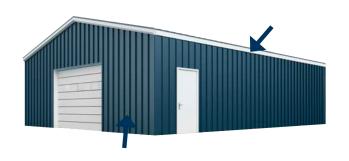

## C - CHANNEL BUILDING

30 x 40 3:12

## TWO 3GI BENS

Your new C-Channel building is protected by the longest and most comprehensive warranties in the industry

## **ECONOMICAL, EFFICIENT, DURABLE AND CUSTOMIZABLE:**

If you need more space, our C-Channel buildings are an effective alternative to our I-beam buildings. Offering an all solid steel structure, our C-Channel building packages are economical, efficient, durable and completely customizable. In fact, every General Steel C-Channel building package comes with a 3070 walk door and lever lockset at no additional charge!