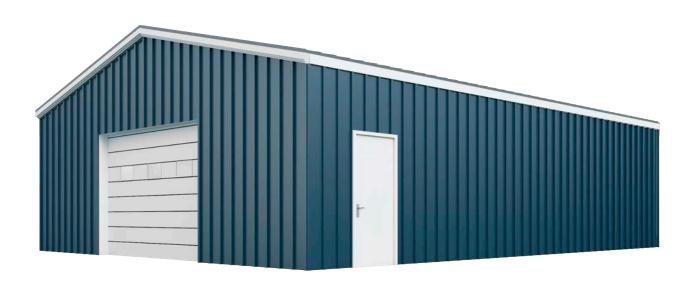

## C - CHANNEL BUILDING

30 x 40 3:12

## BASE BUILDING

## **ECONOMICAL, EFFICIENT, DURABLE AND CUSTOMIZABLE:**

If you need more space, our C-Channel buildings are an effective alternative to our I-beam buildings. Offering an all solid steel structure, our C-Channel building packages are economical, efficient, durable and completely customizable. In fact, every General Steel C-Channel building package comes with a 3070 walk door and lever lockset at no additional charge!

Additionally, General Steel C-Channel buildings are delivered to your building site quickly and require no welding. For some of our customers, the erection of the building is so simple, it's a weekend do-it-yourself project. That means, upon delivery, your new building can be assembled and ready to use in just a few days.

## ALL STEEL CONSTRUCTION, 26 GAUGE SHEETING

- Fast turn-around
- Easy to follow instructions & assembly
  - No welding required!
  - 3070 Walk Door w/ lever lockset
- Flexible framed opening heights (7', 8' or 9')
  - Many options and accessories