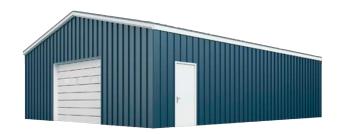

## C - CHANNEL BUILDING

30 x 40 3:12

## **ECONOMICAL, EFFICIENT, DURABLE AND CUSTOMIZABLE:**

If you need more space, our C-Channel buildings are an effective alternative to our I-beam buildings. Offering an all solid steel structure, our C-Channel building packages are economical, efficient, durable and completely customizable. In fact, every General Steel C-Channel building package comes with a 3070 walk door and lever lockset at no additional charge!

Additionally, General Steel C-Channel buildings are delivered to your building site quickly and require no welding. For some of our customers, the erection of the building is so simple, it's a weekend do-it-yourself project. That means, upon delivery, your new building can be assembled and ready to use in just a few days.

## ALL STEEL CONSTRUCTION, 26 GAUGE SHEETING

- Fast turn-around
- Easy to follow instructions & assembly
  - No welding required!
  - 3070 Walk Door w/ lever lockset
- Flexible framed opening heights (7', 8' or 9')
  - Many options and accessories