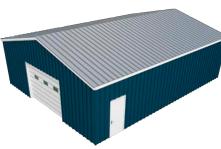

## C - CHANNEL BUILDING

30 x 40 3:12

## BASE BUILDING

## **ECONOMICAL, EFFICIENT, DURABLE AND CUSTOMIZABLE:**

If you need more space, our C-Channel buildings are an effective alternative to our I-beam buildings. Offering an all solid steel structure, our C-Channel building packages are economical, efficient, durable and completely customizable. In fact, every General Steel C-Channel building package comes with a 3070 walk door and lever lockset at no additional charge!

## ALL STEEL CONSTRUCTION, 26 GAUGE SHEETING

- Fast turn-around
- Easy to follow instructions & assembly
  - No welding required!
  - 3070 Walk Door w/ lever lockset
- Flexible framed opening heights (7', 8' or 9')
  - Many options and accessories