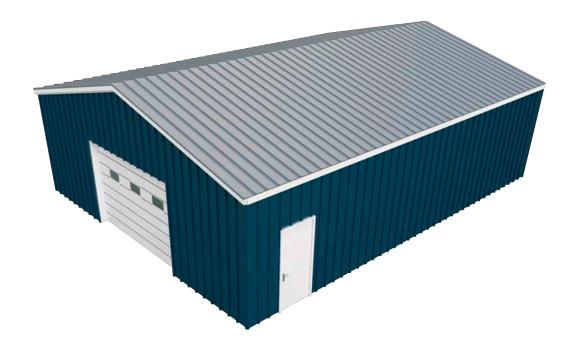

## C - CHANNEL BUILDING

30 x 40 3:12

## **ECONOMICAL, EFFICIENT, DURABLE AND CUSTOMIZABLE:**

If you need more space, our C-Channel buildings are an effective alternative to our I-beam buildings. Offering an all solid steel structure, our C-Channel building packages are economical, efficient, durable and completely customizable. In fact, every General Steel C-Channel building package comes with a 3070 walk door and lever lockset at no additional charge!

Additionally, General Steel C-Channel buildings are delivered to your building site quickly and require no welding. For some of our customers, the erection of the building is so simple, it's a weekend do-it-yourself project. That means, upon delivery, your new building can be assembled and ready to use in just a few days.

## ALL STEEL CONSTRUCTION, 26 GAUGE SHEETING

- Fast turn-around
- Easy to follow instructions & assembly
  - No welding required!
  - 3070 Walk Door w/ lever lockset
- Flexible framed opening heights (7', 8' or 9')
  - Many options and accessories