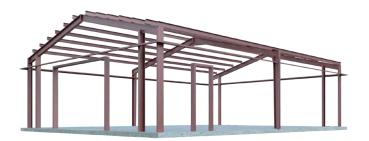

### **Framing**

- 8" 16 gauge, red iron roof purlin, flush wall girts, eave struts, and endwall columns.
- 8" 14 gauge, red iron sidewall column and rafter.
- 14 gauge, red iron base angle.
- 3/8" thick steel structural plates.
- ✓ Universal bolt package for simple installation.

Additionally, General Steel C-Channel buildings are delivered to your building site quickly and require no welding. For some of our customers, the erection of the building is so simple, it's a weekend do-it-yourself project. That means, upon delivery, your new building can be assembled and ready to use in just a few days.