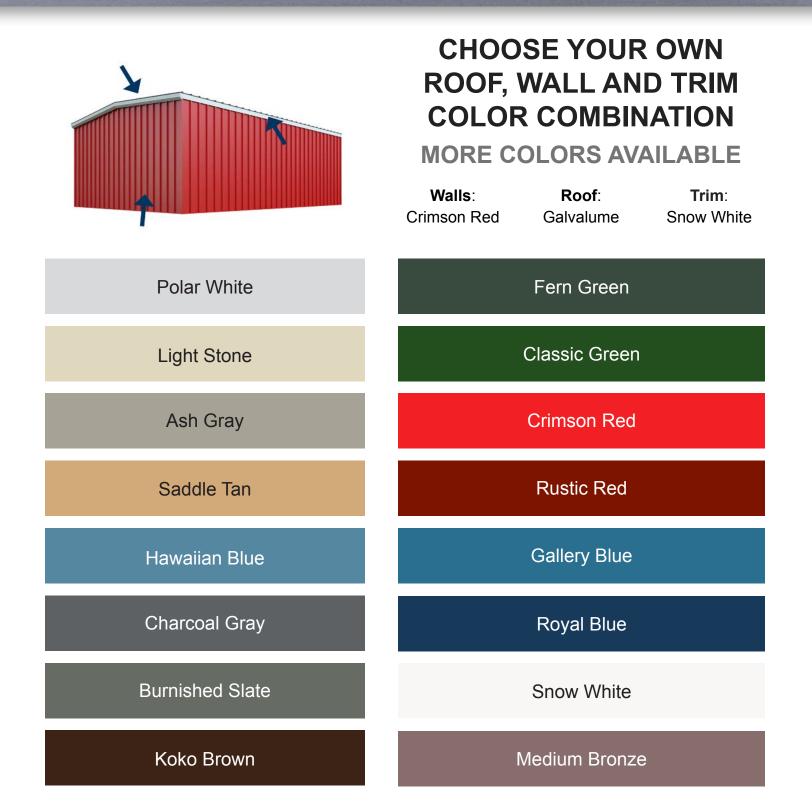

## **BASE BUILDING PACKAGE**



## 20 x 40 1:12



THE STRONGEST AND HIGHEST QUALITY BUILDING AVAILABLE

#### WHAT'S INCLUDED:

GENERAL STEEL



## **POPULAR COLORS**



# **BASE BUILDING**



#### **BUSINESSES, CHURCHES AND ORGANIZATIONS:**

In addition to churches and organizations of all sizes, America's largest companies like General Motors, Boeing and Dow Chemical start their business expansions with our base building package. General Steel building packages are economical, efficient, durable and completely customizable. Each building our team delivers is designed individually according to intended use and to expand easily in the future; making our building system the right choice for growing operations and entrepreneurs alike.

#### PRIVATE INDIVIDUALS:

General Steel buildings are engineered for reliability and guaranteed by the most extensive warranties in the industry. Simply put, our buildings are designed to last for generations, to withstand