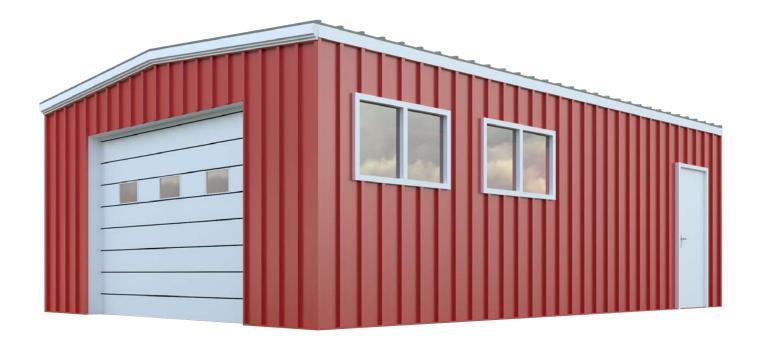

## 20 x 40 1:12

THE STRONGEST AND HIGHEST QUALITY BUILDING AVAILABLE

### ALL I-BEAM CONSTRUCTION, 26 GAUGE SHEETING

• Building bolts together, no welding necessary

• Framed openings are cut at the factory, holes in primary and secondary framing are pre punched

Can be erected in weeks or less