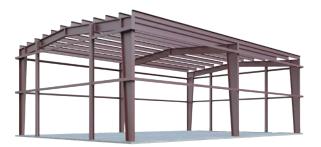

## **BASE BUILDING PACKAGE**

## 20 x 40 1:12

THE STRONGEST AND HIGHEST QUALITY BUILDING AVAILABLE

#### WHAT'S INCLUDED:

GENERAL STEEL

### ALL I-BEAM CONSTRUCTION, 26 GAUGE SHEETING

• Building bolts together, no welding necessary

• Framed openings are cut at the factory, holes in primary and secondary framing are pre punched

Can be erected in weeks or less