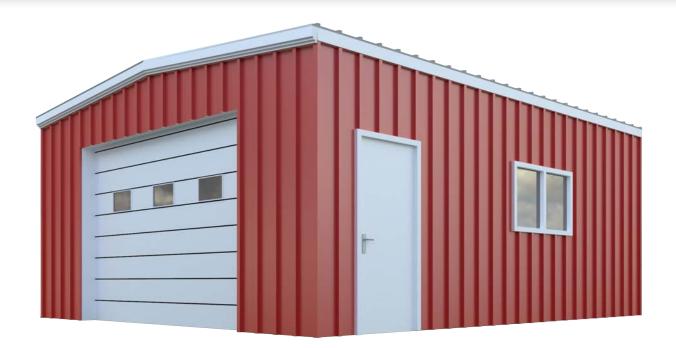

## 20 x 20 1:12

THE STRONGEST AND HIGHEST QUALITY BUILDING AVAILABLE

### ALL I-BEAM CONSTRUCTION, 26 GAUGE SHEETING

• Building bolts together, no welding necessary

• Framed openings are cut at the factory, holes in primary and secondary framing are pre punched

Can be erected in weeks or less