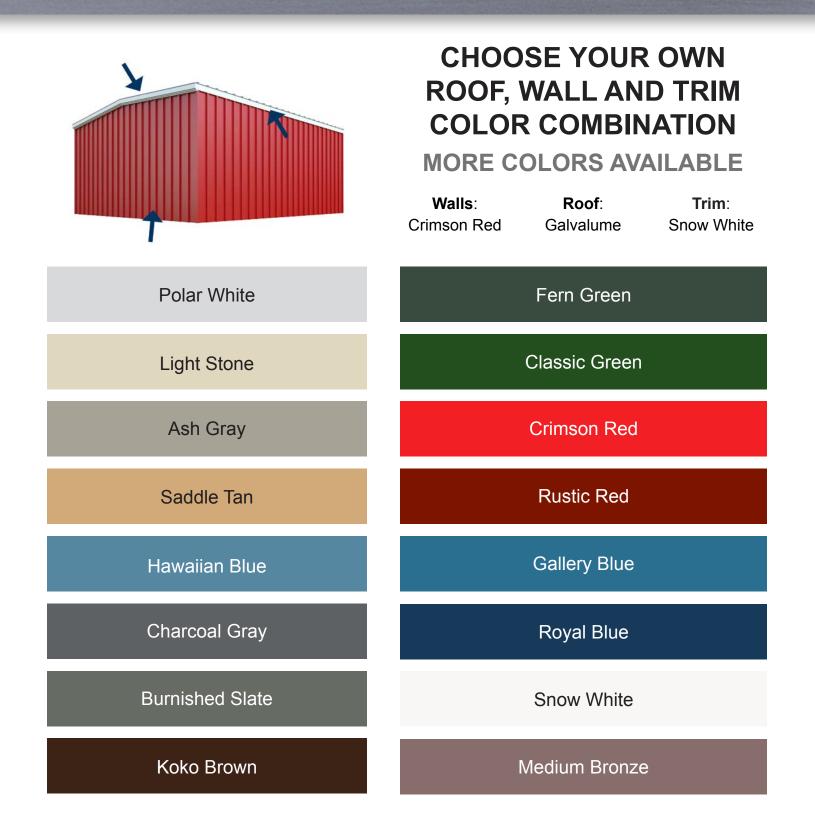

## **BASE BUILDING PACKAGE**



## 20 x 20 1:12



THE STRONGEST AND HIGHEST QUALITY BUILDING AVAILABLE

#### WHAT'S INCLUDED:

GENERAL STEEL



# **POPULAR COLORS**



# **BASE BUILDING**



#### **BUSINESSES, CHURCHES AND ORGANIZATIONS:**

In addition to churches and organizations of all sizes, America's largest companies like General Motors, Boeing and Dow Chemical start their business expansions with our base building package. General Steel building packages are economical, efficient, durable and completely customizable. Each building our team delivers is designed individually according to intended use and to expand easily in the future; making our building system the right choice for growing operations and entrepreneurs alike.

#### PRIVATE INDIVIDUALS:

General Steel buildings are engineered for reliability and guaranteed by the most extensive warranties in the industry. Simply put, our buildings are designed to last for generations, to withstand